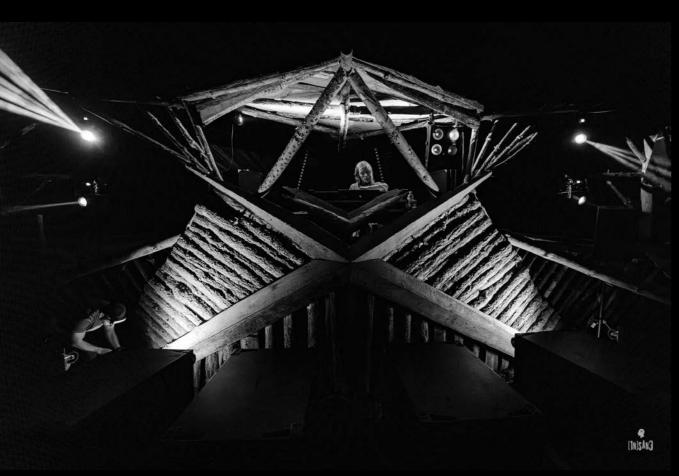

Main stage design and construction Source Festival 2021 / 2022 Lighting by Lumen Art and Black Light

2021

The Source Stage

Photographed by Car/Pilat and T. Malinovsky

set acting as a visual representatrion of the Writer's personal world of thoughts and ideas being constrained and manipulated into imposed frames