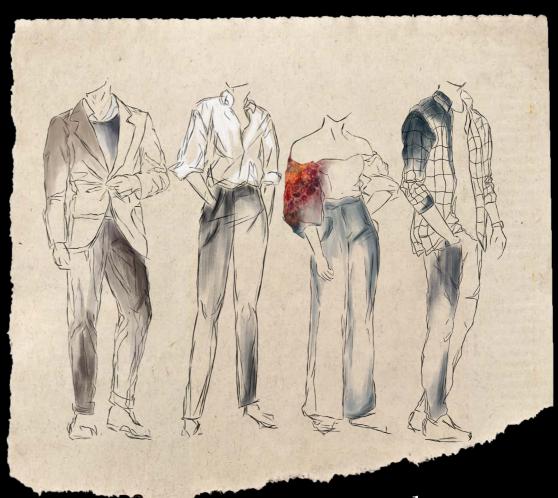

Set and costume concept Bristol Old Vic Theatre Directed by Lydia Cook

Photographed by Craig Fuller

Set design Tobacco Factory Theatres Directed by Nik Partridge Costume design by Jasmine Thompson

dynamic transformative set manipulated by the cast to establish a broad variety of settings, supported by projections displayed on the life-sized Westminster Clock centerpiece