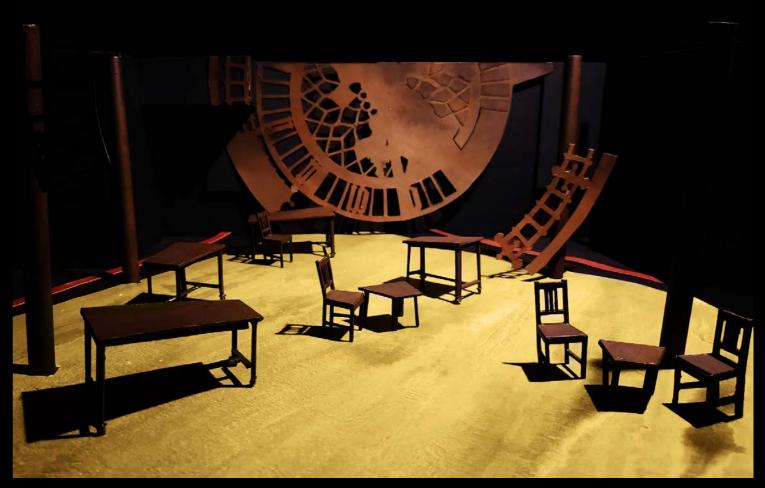

Set and costume concept Bristol Old Vic Theatre Directed by Lydia Cook

Photographed by Craig Fuller

Set design Tobacco Factory Theatres Directed by Nik Partridge Costume design by Jasmine Thompson

dynamic transformative set manipulated by the cast to establish a broad variety of settings, supported by projections displayed on the life-sized Westminster Clock centerpiece

1:25 scale model

a psychological thriller in which the character's surroundings reflect his emotional state

as the story progresses the seemingly naturalistic elements become increasingly abstract, breaking apart as the central character loses his grip on reality and gradually slips into insanity