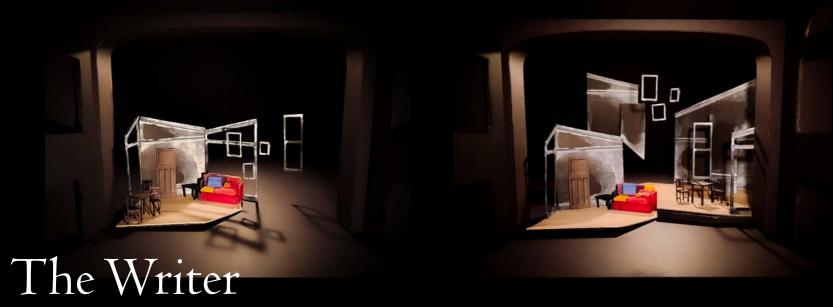

Main stage design and construction Source Festival 2021 / 2022 Lighting by Lumen Art and Black Light

2021

The Source Stage

Photographed by Car/Pilat and T. Malinovsky

set acting as a visual representatrion of the Writer's personal world of thoughts and ideas being constrained and manipulated into imposed frames