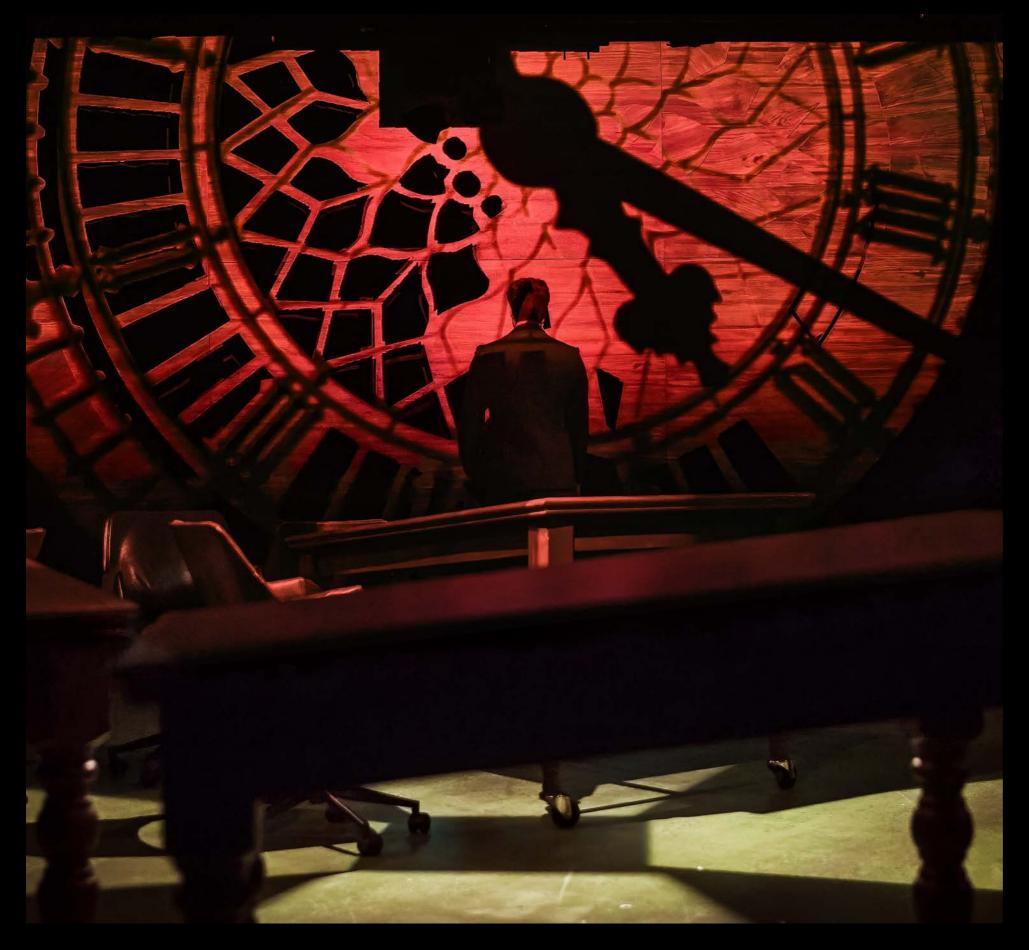

Set and costume concept Bristol Old Vic Theatre Directed by Lydia Cook

Photographed by Craig Fuller

Set design Tobacco Factory Theatres Directed by Nik Partridge Costume design by Jasmine Thompson

dynamic transformative set manipulated by the cast to establish a broad variety of settings, supported by projections displayed on the life-sized Westminster Clock centerpiece