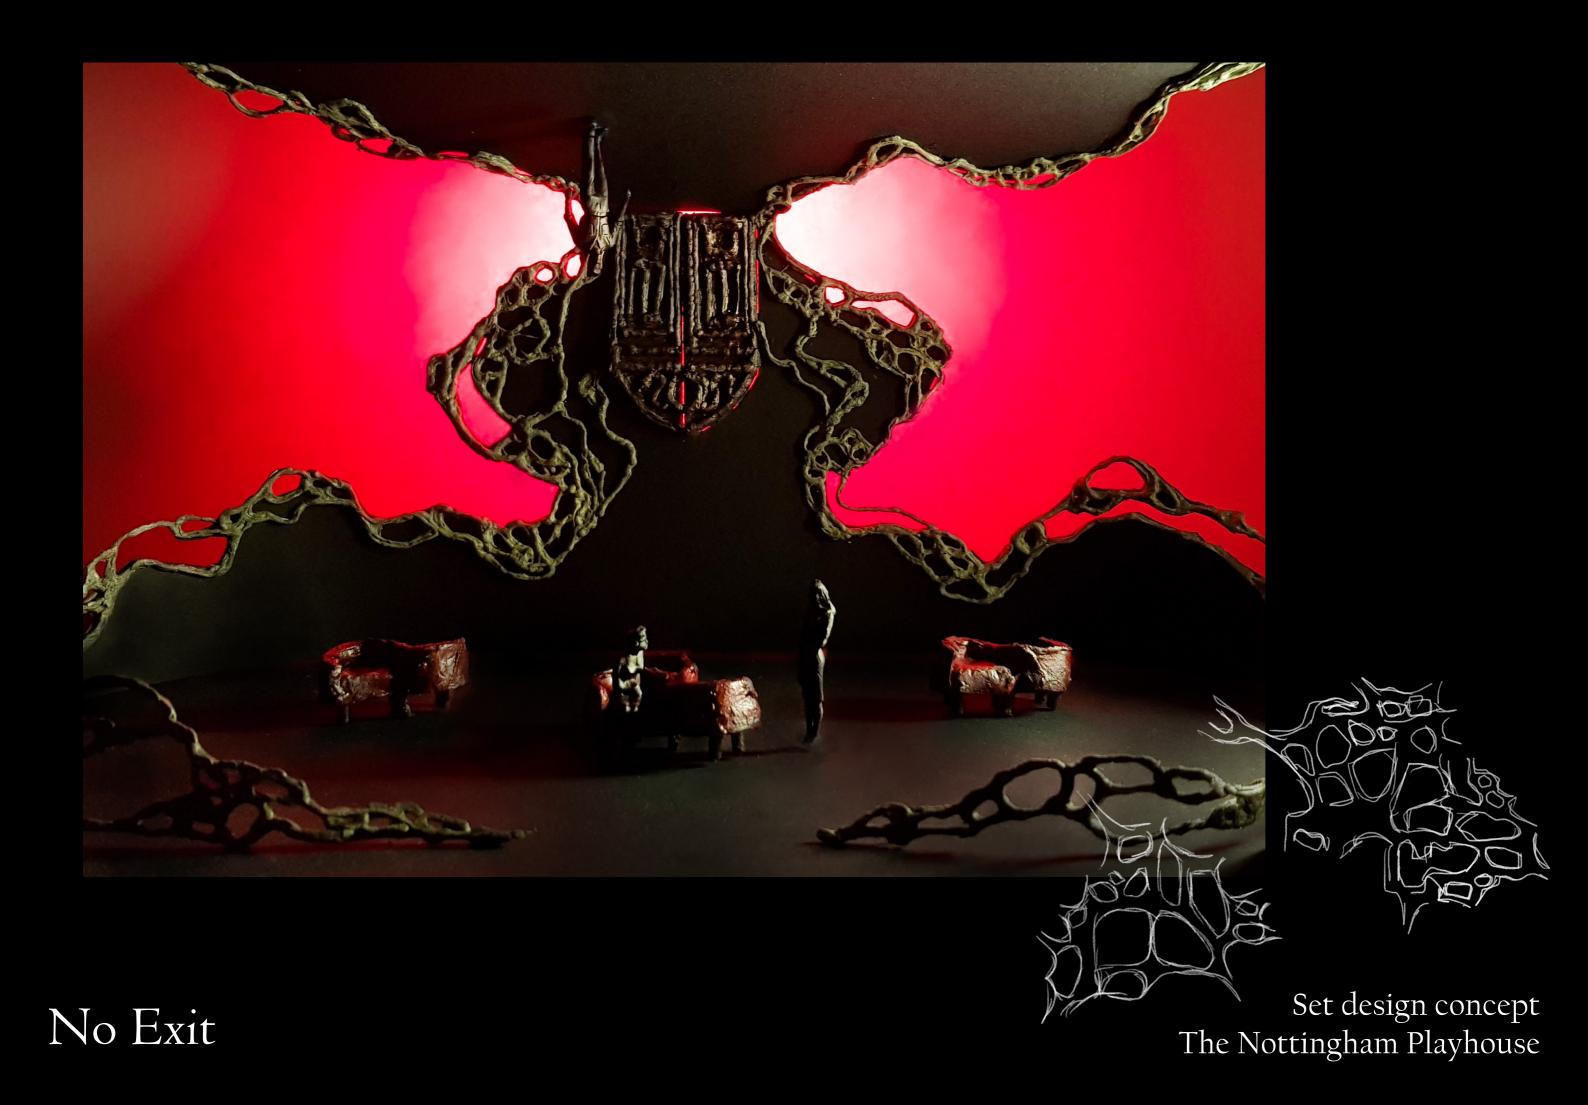

Set and costume concept Bristol Old Vic Theatre Directed by Lydia Cook

Photographed by Craig Fuller

Set design Tobacco Factory Theatres Directed by Nik Partridge Costume design by Jasmine Thompson

dynamic transformative set manipulated by the cast to establish a broad variety of settings, supported by projections displayed on the life-sized Westminster Clock centerpiece