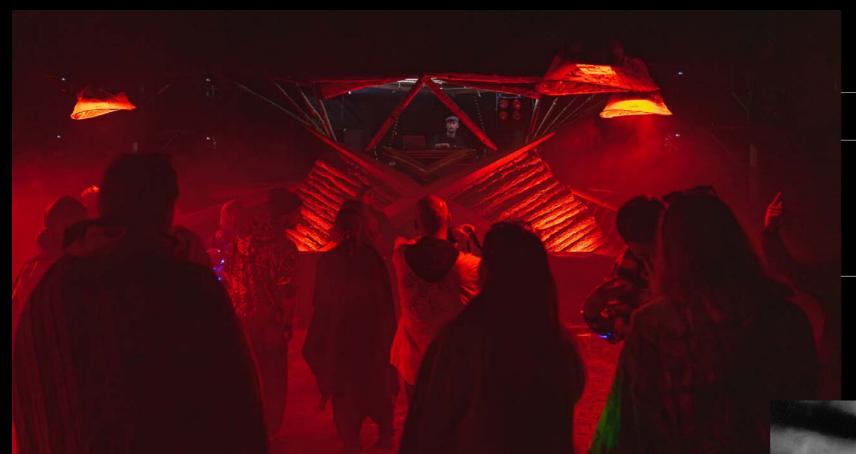

Main stage design and construction Source Festival 2021 / 2022 Lighting by Lumen Art and Black Light

2021

The Source Stage

Photographed by Car/Pilat and T. Malinovsky

set acting as a visual representatrion of the Writer's personal world of thoughts and ideas being constrained and manipulated into imposed frames