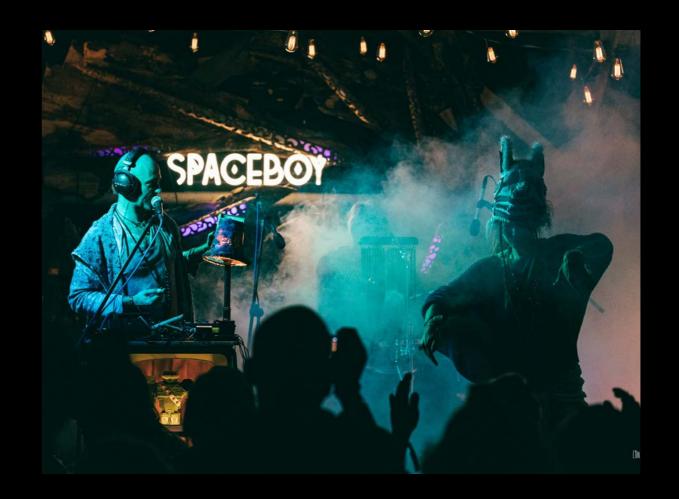

Main stage design and construction Source Festival 2021 / 2022 Lighting by Lumen Art and Black Light

2021

The Source Stage

Photographed by Car/Pilat and T. Malinovsky

set acting as a visual representatrion of the Writer's personal world of thoughts and ideas being constrained and manipulated into imposed frames