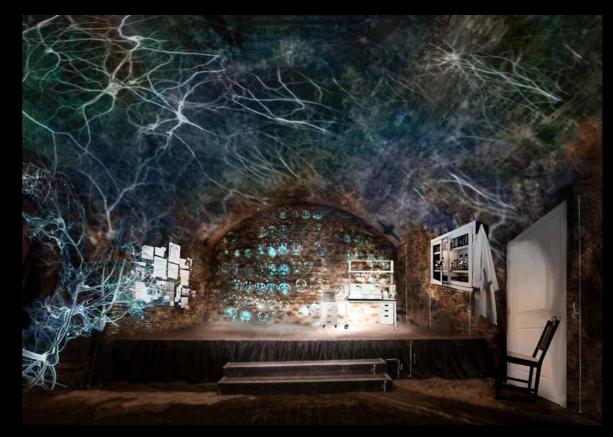

## The Doctor's Lab

science leads the way through this room, but could it feel like a trap to exist in a world of pure logic