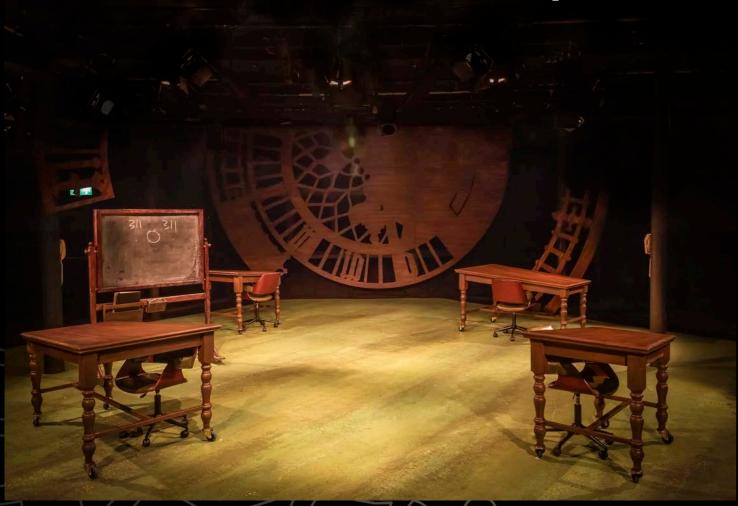

Set and costume concept Bristol Old Vic Theatre Directed by Lydia Cook

Photographed by Craig Fuller

Set design Tobacco Factory Theatres Directed by Nik Partridge Costume design by Jasmine Thompson

dynamic transformative set manipulated by the cast to establish a broad variety of settings, supported by projections displayed on the life-sized Westminster Clock centerpiece