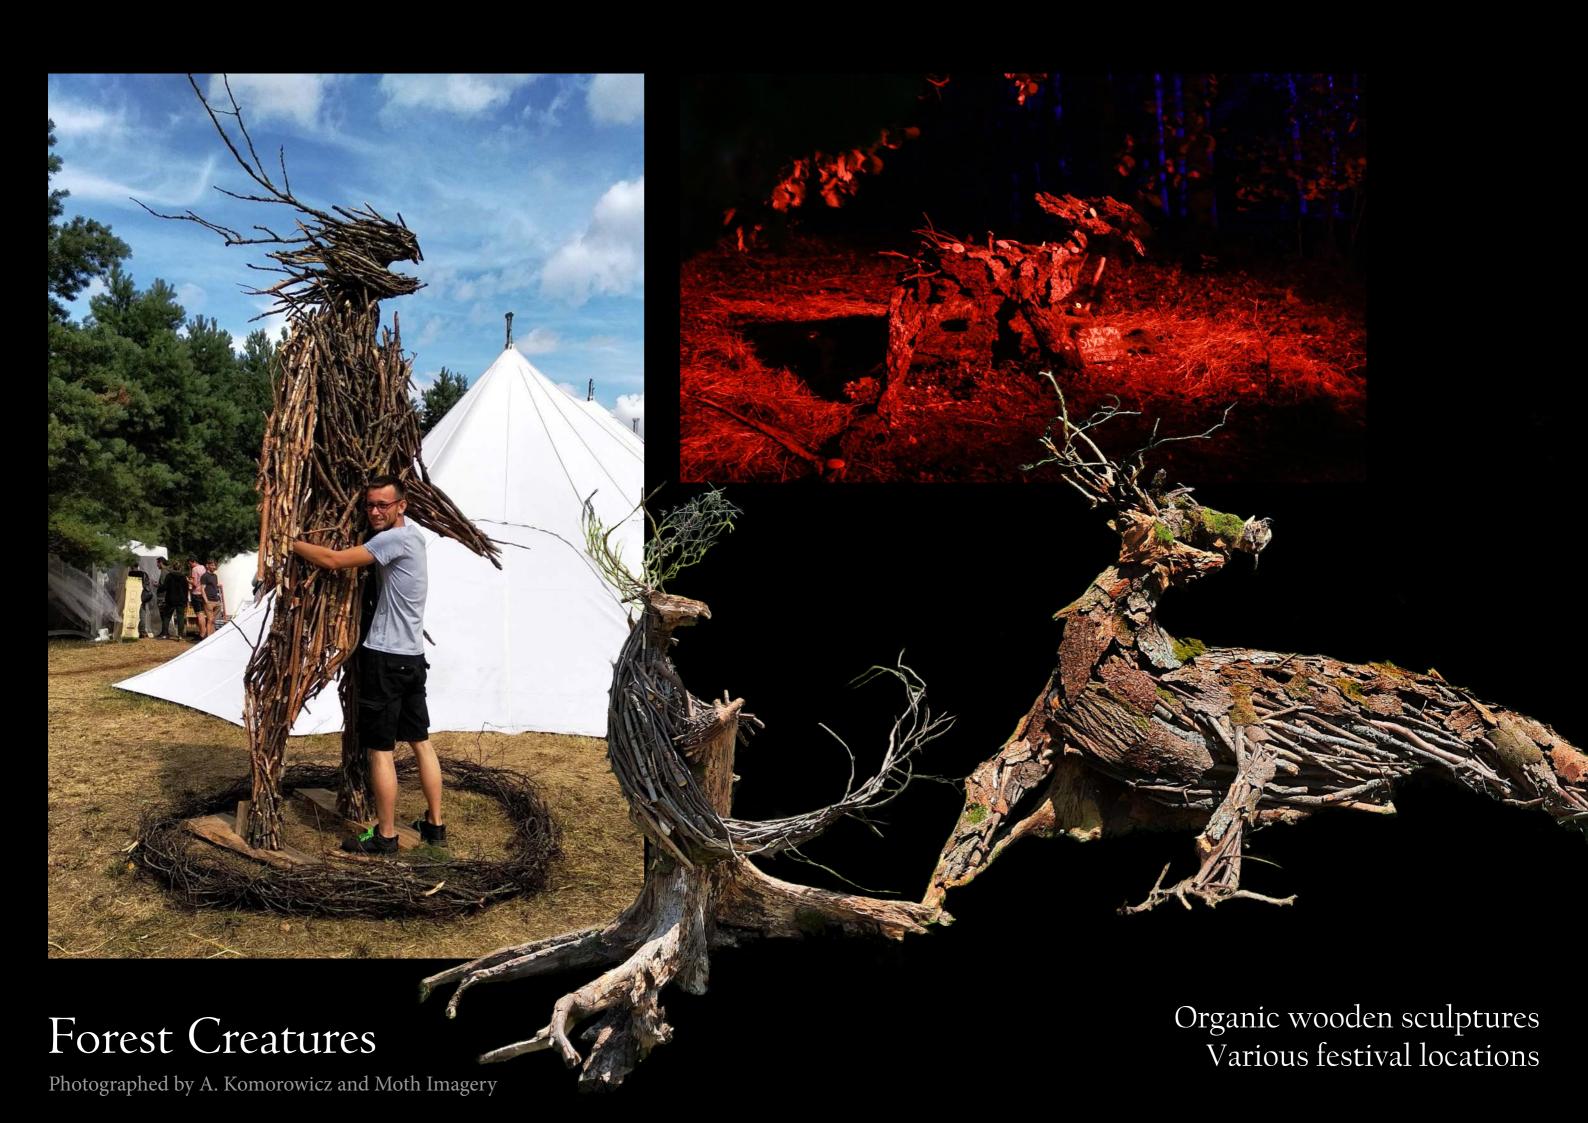

Main stage design and construction Source Festival 2021 / 2022 Lighting by Lumen Art and Black Light

2021

The Source Stage

Photographed by Car/Pilat and T. Malinovsky

set acting as a visual representatrion of the Writer's personal world of thoughts and ideas being constrained and manipulated into imposed frames